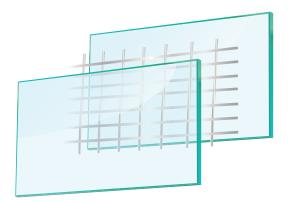

## **METAL MESH**

Yaldomi has created the most delightful architectural product available today Metal Mesh Lam. By combining two glass panes and a metal mesh with its unique texture Metal Mesh Lam can enhance any space as a decorative feature in both interior and exterior designs. Metal Mesh Lam can be integrated into diverse interior architectural applications, as well as exterior glass curtain walls as part of an effective daylighting strategy. The metal mesh is laminated between glass panels with the option of twelve different weave patterns, making each design unique. In terms of appearance laminated glass is extremely elegant thanks to the greater thickness of the transparent material which highlights the depth and anonche wire tint of the laminated metal mesh.