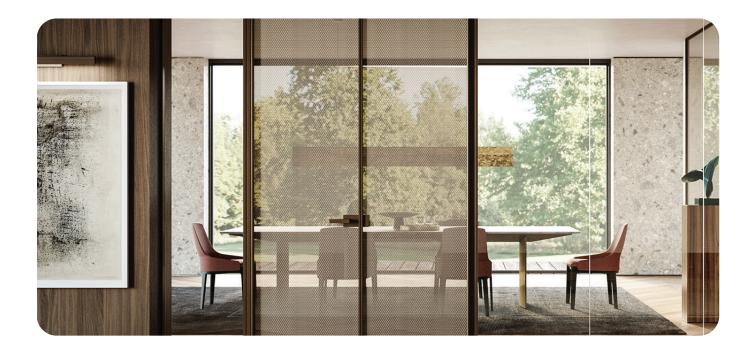

## **METAL MESH**

Yaldomi has created the most delightful architectural product available today Metal Mesh Lam. By combining two glass panes and a metal mesh with its unique texture Metal Mesh Lam can enhance any space as a decorative feature in both interior and exterior designs. Metal Mesh Lam can be integrated into diverse interior architectural applications, as well as exterior glass curtain walls as part of an effective daylighting strategy. The metal mesh is laminated between glass panels with the option of twelve different weave patterns, making each design unique. In terms of appearance laminated glass is extremely elegant thanks to the greater thickness of the transparent material which highlights the depth and anonche wire tint of the laminated metal mesh.