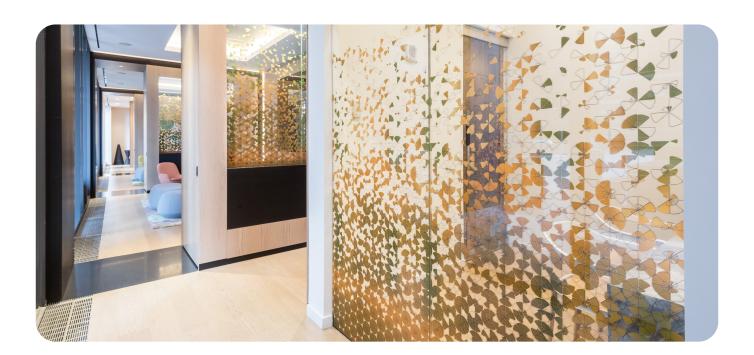

## **DIGITAL PRINTED**

Digital ceramic printing redefines what's possible with glass. By combining state-of-the-art Dip-Tech technology with ceramic-based inks, we produce vivid, high-resolution imagery that becomes an integral part of the glass itself. The result? A fusion of beauty, durability, and limitless design potential. Whether you're creating bold architectural statements or subtle, refined details, digital ceramic printing empowers you to bring your vision to life without compromise.