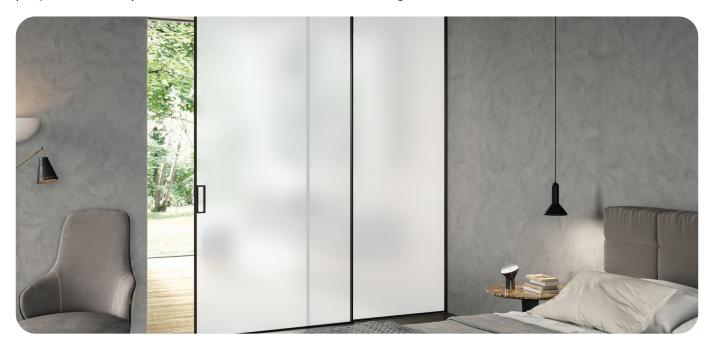

## ONOF x Gauzy™

ONOF Switchable Glass transforms any space instantly — from transparent to opaque — giving you full control over privacy, light, and design. Whether you're building for homes, offices, healthcare, or retail, ONOF delivers a sleek, modern solution that elevates functionality and aesthetics.

Discover the cutting-edge of smart glass — ONOF's premium switchable glass features  $Gauzy^m LCG$ ® (Light Control Glass) technology, delivering dynamic privacy, solar control, and projection-ready surfaces with millisecond switching.